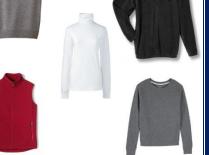

# **Optional Apparel**

- Belts should be solid colored, plain, and worn at the natural waistline in Black, White, Tan, Khaki, Grey or
- Layering of clothes such as, full-torso t-shirts/turtlenecks, cardigans, vests or crewneck sweatshirts should be in compliance of the approved colors
- Scarves, ties, bows for hair are also permitted in your choice of color