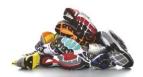

### **Footwear**

- Shoes, sneakers, boots, sandals with a back strip, clogs, or crocs allowed
- No heels in excess of 3 inches
- No flip flops or bedroom slippers