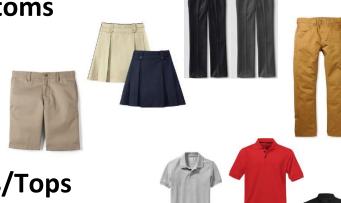

#### **Bottoms**

- Khaki, Navy Blue, Grey or Black
- Should meet the top of the shoe
- Shorts/skirts should meet the top of the knee cap
- Blue jeans are not allowed

# **Shirts/Tops**

- 2-3 button polo style with color in White, Grey, Red or Black
- Oxford style shirt or blouse with collar in White, Grey, Red or Black
- Only district or PMSD sponsored school/spirit wear with logo (No Brand Name Logos)