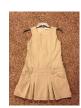

#### **Dresses**

- Dresses with collars, short or long sleeved in Khaki, Red, White, Grey, Navy Blue or Black
- Length should meet the top of the knee cap